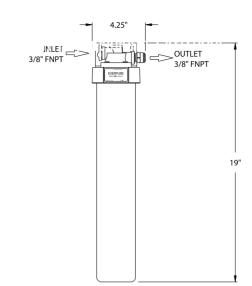

## S P E C I F I C A T I O N S

Overall Dimensions: 19"H x 4.25"W x 4"D

Inlet connection: 3/8"

Outlet connection: 3/8"

Service Flow Rate: Maximum 0.5 gpm (1.9 Lpm)

Rated Capacity: 480 gallons

Pressure Requirements: 10 - 125 psi (0.7 – 8.6 bar), non-shock